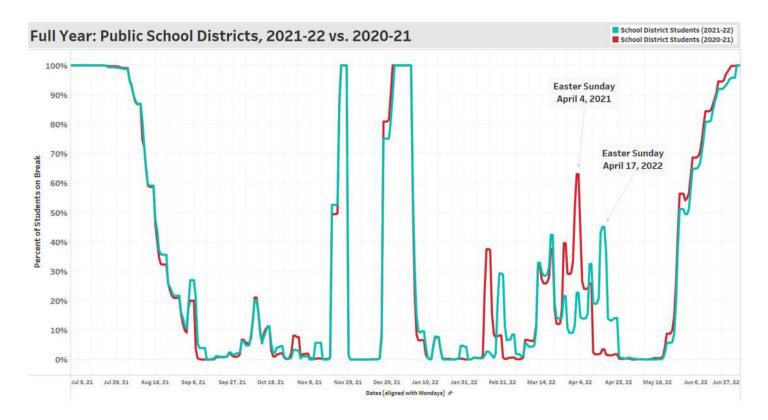

If you have any questions, please call Visit Oceanside at 760-721-1101.

Easter Holiday: Sunday, April 17, 2022

Spring Break Range: March 4 - April 24, 2022