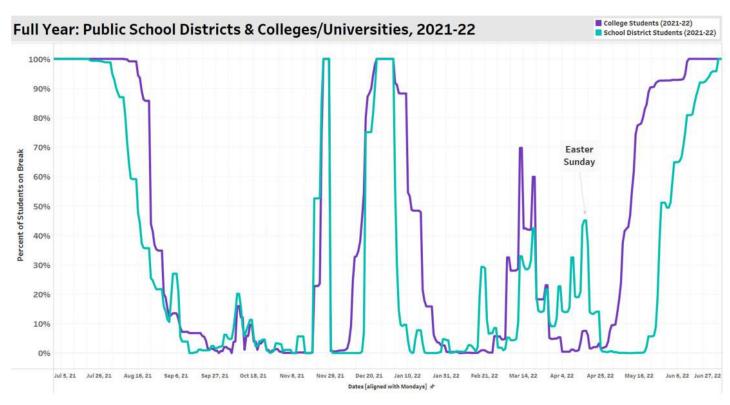

If you have any questions, please call Visit Oceanside at 760-721-1101.

Easter Holiday: Sunday, April 17, 2022

Spring Break Range: March 4 - April 24, 2022